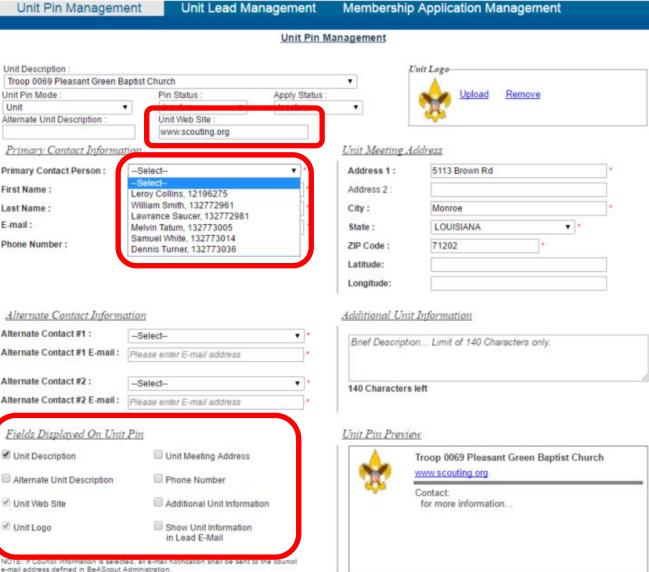

### Unit Lead Management

Save

Cancel

Now that the unit is in the proper mode, you can select a point of contact for any information requests that are sent to your unit.

You can also add a unit website address (Facebook pages work too), meeting address, alternate contact information, and even a custom unit description.

Just remember to check the custom field boxes at the bottom left. Only those items that are selected will be displayed in the preview at the bottom right.

\* Required fields

|                                                    | ent Unit Lead Management                                  | Weinberst                                | nip Application Management                                              |  |  |
|----------------------------------------------------|-----------------------------------------------------------|------------------------------------------|-------------------------------------------------------------------------|--|--|
|                                                    | Unit Pir                                                  | n Management                             |                                                                         |  |  |
| Unit Description :                                 |                                                           |                                          | Unit Logo                                                               |  |  |
| Troop 0069 Pleasant Green B                        |                                                           | •                                        |                                                                         |  |  |
| Init Pin Mode :                                    | Pin Status : Apply Statu                                  |                                          | Vilload Remove                                                          |  |  |
| Unit                                               | Inactive Inactive Inactive                                | •                                        | 100 C                                                                   |  |  |
| ternate on Description .                           | www.facebook.com/Troop_69                                 |                                          |                                                                         |  |  |
| Primary Contact Informa                            | tion                                                      | Unit Meeting                             | z Address                                                               |  |  |
| rimary Contact Person :                            | William Smith, 132772961 •                                | Address 1 :                              | 5113 Brown Rd                                                           |  |  |
| irst Name :                                        | William                                                   | Address 2 :                              |                                                                         |  |  |
| ast Name :                                         | Smith                                                     | City :                                   | Monroe *                                                                |  |  |
| -mail :                                            | pastorsmith03@yahoo.com                                   | State :                                  | LOUISIANA 🔹 📩                                                           |  |  |
| hone Number :                                      | 318 - 342 - 8286 *                                        | ZIP Code :                               | 71202 *                                                                 |  |  |
|                                                    |                                                           | Latitude:                                |                                                                         |  |  |
|                                                    |                                                           | Longitude:                               |                                                                         |  |  |
| Alternate Contact Informa<br>Iternate Contact #1 : | ation<br>Select •                                         |                                          | init Information<br>7 pm every Tuesday night in the basement of the chu |  |  |
| Iternate Contact #1 E-mail :                       | Please enter E-mail address                               | on Main street, please come and join us! |                                                                         |  |  |
| Iternate Contact #2 :                              | Select                                                    | 34 Character                             | 34 Characters left                                                      |  |  |
| Iternate Contact #2 E-mail :                       | Please enter E-mail address *                             | of character                             | 34 Characters ien                                                       |  |  |
| Fields Displayed On Unit                           | t <u>Pin</u>                                              | Unit Pin Pre                             | view                                                                    |  |  |
| Unit Description                                   | Unit Meeting Address                                      |                                          | Troop 0069 Pleasant Green Baptist Church                                |  |  |
| Alternate Unit Description                         | Phone Number                                              | www.facebook.com/Troop_69                |                                                                         |  |  |
| Unit Web Site                                      | Additional Unit Information                               | · · · ·                                  | Contact:<br>William Smith for more information                          |  |  |
| Unit Logo                                          | Show Unit Information                                     |                                          | 318-342-8286                                                            |  |  |
| omt Logo                                           | in Lead E-Mail                                            |                                          | 5113 Brown Rd<br>Monroe, LA 71202                                       |  |  |
| otto a construction of the                         | ted, all e-mail notification shall be sent to the council |                                          | We meet at 7 pm every Tuesday night in the basem                        |  |  |
| mail address defined in BeAScout /                 |                                                           |                                          | of the church on Main street, please come and join                      |  |  |
|                                                    |                                                           |                                          |                                                                         |  |  |
|                                                    |                                                           |                                          |                                                                         |  |  |