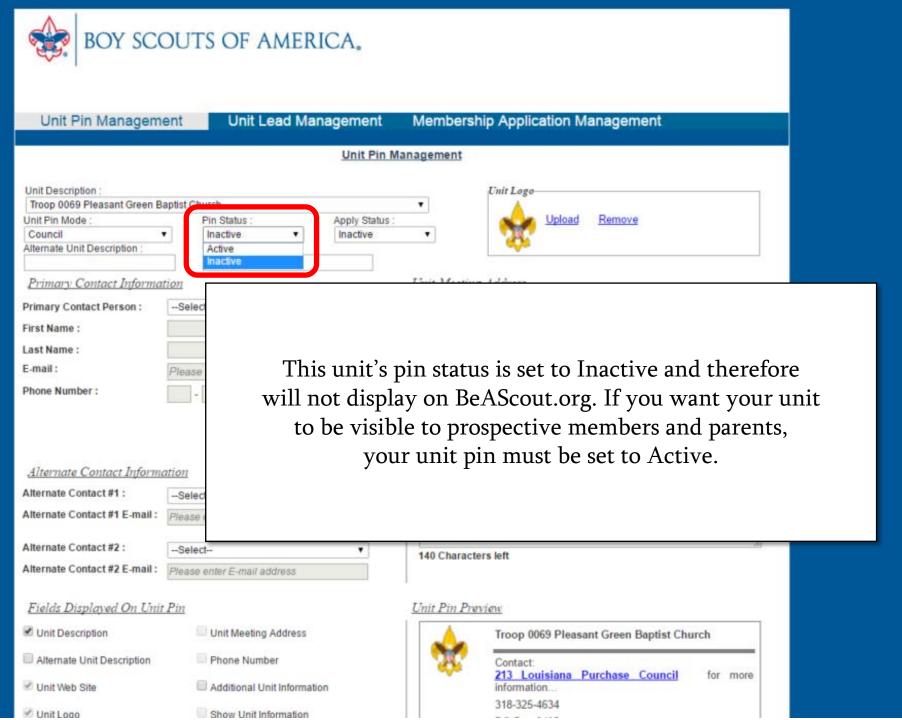

NOTE: If Council information is selected, all e-mail notification shall be sent to the council

e-mail address defined in BeAScout Administration

This unit's pin has also been set to Council mode, which means that all leads and unit information are set to the council defaults.

In order to enter current information specific to your unit, select Unit mode, and you will be able to populate the rest of the fields with your unit's information.

As you proceed, a preview of your unit pin is shown at the bottom of the page, so you can see how your changes will look to a BeAScout.org visitor.