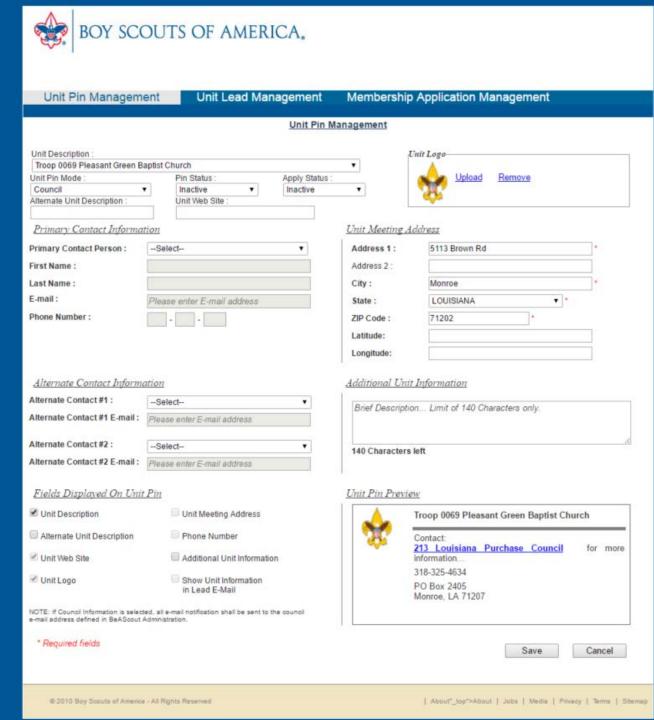

# The Unit Pin Management tools should open and look similar to this.

It will show you both IF and HOW the unit is currently displayed on BeAScout.org.

Unit Pin Management

#### Unit Lead Management

Membership Application Management

| Unit Description :                                                                                                                                                        | the Church                                                                                                       |                   |
|---------------------------------------------------------------------------------------------------------------------------------------------------------------------------|------------------------------------------------------------------------------------------------------------------|-------------------|
| Unit Pin Mode :                                                                                                                                                           | Pin Status                                                                                                       |                   |
| Council                                                                                                                                                                   | Inactive Unit Web S                                                                                              |                   |
| Council                                                                                                                                                                   |                                                                                                                  |                   |
| ermany sounds information                                                                                                                                                 | non                                                                                                              | In                |
| Primary Contact Person :                                                                                                                                                  | Select                                                                                                           |                   |
| First Name :                                                                                                                                                              |                                                                                                                  | sele              |
| Last Name :                                                                                                                                                               |                                                                                                                  |                   |
| E-mail :                                                                                                                                                                  | Please enter E-n                                                                                                 |                   |
| Phone Number :                                                                                                                                                            |                                                                                                                  |                   |
|                                                                                                                                                                           |                                                                                                                  |                   |
|                                                                                                                                                                           |                                                                                                                  | А                 |
|                                                                                                                                                                           |                                                                                                                  | A                 |
| Alternate Contact Inform                                                                                                                                                  | ation                                                                                                            | A<br>th           |
| <u>Alternate Contact Inform</u><br>Alternate Contact #1 :                                                                                                                 | ation<br>Select                                                                                                  | A<br>th           |
| and have a second and the second s                                                           | Select                                                                                                           | A<br>th           |
| Alternate Contact #1 :                                                                                                                                                    | Select                                                                                                           | A<br>th           |
| Alternate Contact #1 :<br>Alternate Contact #1 E-mail :                                                                                                                   | -Select<br>Please enter E-mercen                                                                                 | A<br>the<br>dress |
| Alternate Contact #1 :<br>Alternate Contact #1 E-mail :<br>Alternate Contact #2 :                                                                                         | -Select-<br>Please enter E-mission<br>-Select-<br>Please enter E-mail add                                        | A<br>th<br>dress  |
| Alternate Contact #1 :<br>Alternate Contact #1 E-mail :<br>Alternate Contact #2 :<br>Alternate Contact #2 E-mail :                                                        | -Select-<br>Please enter E-mission<br>-Select-<br>Please enter E-mail add                                        |                   |
| Alternate Contact #1 :<br>Alternate Contact #1 E-mail :<br>Alternate Contact #2 :<br>Alternate Contact #2 E-mail :<br><u>Fields Displayed On Unit</u>                     | Select<br>Please enter E-mail add<br>Please enter E-mail add                                                     | Address           |
| Alternate Contact #1 :<br>Alternate Contact #1 E-mail :<br>Alternate Contact #2 :<br>Alternate Contact #2 E-mail :<br><u>Fields Displayed On Unit</u><br>Unit Description | Select<br>Please enter E-mail add<br>Please enter E-mail add<br>Please enter E-mail add<br>Please Unit Meeting A | Address           |

NOTE: If Council information is selected, all e-mail notification shall be sent to the council

e-mail address defined in BeAScout Administration

This unit's pin has also been set to Council mode, which means that all leads and unit information are set to the council defaults.

In order to enter current information specific to your unit, select Unit mode, and you will be able to populate the rest of the fields with your unit's information.

As you proceed, a preview of your unit pin is shown at the bottom of the page, so you can see how your changes will look to a BeAScout.org visitor.