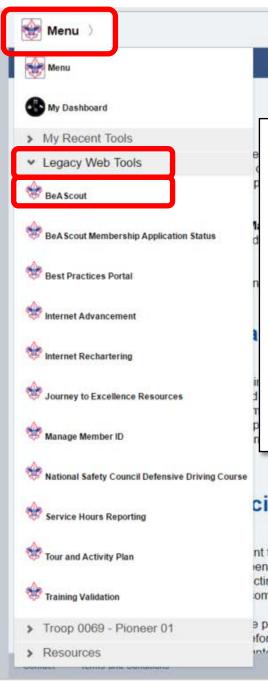

## my Scouting

Empowering you to deliver the Scouting program.

New to Scouting?

Welcome William Smith

From the Menu at the top left of the page, select Legacy Web Tools and then BeAScout\*.

\*If BeAScout is not an option or will not load, your account may not be appropriately linked to your unit. For assistance, contact the BSA Member Care Contact Center at 972-580-2489 between 7 a.m. and 7 p.m. Central time.