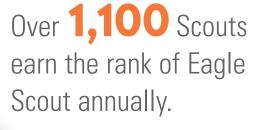

## BECAUSE OF YOUR GIFT...

**\$2.4 million** annual

investment supporting

**10,000** Scouts in at-risk communities

Approximately 46,000 youth and 16,000 volunteers in 16 counties, are provided guidance and support by our local council infrastructure.